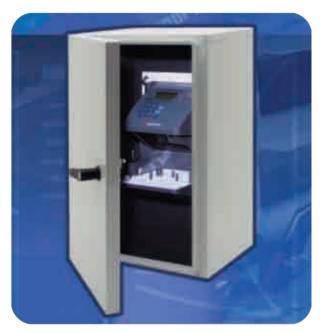

#### **Hurricane Outdoor Enclosure**

**Tsunami Water Tight Enclosure** 

(IR) Recognition Systems

|                                                     | Hurricane*                                                                                                         | Tsunami*+                                                                                                                                                           |
|-----------------------------------------------------|--------------------------------------------------------------------------------------------------------------------|---------------------------------------------------------------------------------------------------------------------------------------------------------------------|
| Tennerature Bange                                   | -20F to 120F<br>-29C to 49C                                                                                        | -45F to 120F<br>-43C to 49C                                                                                                                                         |
| Tennironment<br>Environment                         | Provides significant protection<br>from rain, sleet, snow, splashing<br>water, falling dirt and windblown<br>dust. | Provides complete protection against<br>rain, sleet, snow, splashing water,<br>hose-directed water, falling dirt and<br>wind-blown dust when the door is<br>closed. |
| Dimensions<br>HXWXD                                 | 14.0 in. x 12.0 in. x 10.5<br>in.58.5 cm x 35.6 cm x 29.3                                                          | 23.0 in. x 14.0 in. x 11.5 in.<br>58.5 cm x 35.6 cm x 29.3 cm                                                                                                       |
| Gross Weight<br>Gross Weight<br>Lincluding Reatterl | 11.5 lbs<br>5.3 kg                                                                                                 | 45.0 lbs<br>20.5 kg                                                                                                                                                 |
| lin <sup>cluus</sup><br>HandReader                  | HandPunch 1000, 2000, 3000,<br>4000, HandKey II and CR                                                             | HandPunch 1000, 2000, 3000,<br>4000, HandKey II and CR                                                                                                              |
| Hallun                                              | *with INT-HTR option                                                                                               |                                                                                                                                                                     |