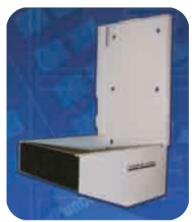

#### **Hurricane Outdoor Enclosure**

**Tsunami Water Tight Enclosure** 

(IR) Recognition Systems

|                                                     | Hurricane*                                                                                                         | Tsunami*+                                                                                                                                                           |
|-----------------------------------------------------|--------------------------------------------------------------------------------------------------------------------|---------------------------------------------------------------------------------------------------------------------------------------------------------------------|
| Tennerature Bange                                   | -20F to 120F<br>-29C to 49C                                                                                        | -45F to 120F<br>-43C to 49C                                                                                                                                         |
| Tennironment<br>Environment                         | Provides significant protection<br>from rain, sleet, snow, splashing<br>water, falling dirt and windblown<br>dust. | Provides complete protection against<br>rain, sleet, snow, splashing water,<br>hose-directed water, falling dirt and<br>wind-blown dust when the door is<br>closed. |
| Dimensions<br>HXWXD                                 | 14.0 in. x 12.0 in. x 10.5<br>in.58.5 cm x 35.6 cm x 29.3                                                          | 23.0 in. x 14.0 in. x 11.5 in.<br>58.5 cm x 35.6 cm x 29.3 cm                                                                                                       |
| Gross Weight<br>Gross Weight<br>Lincluding Reatterl | 11.5 lbs<br>5.3 kg                                                                                                 | 45.0 lbs<br>20.5 kg                                                                                                                                                 |
| lin <sup>cluus</sup><br>HandReader                  | HandPunch 1000, 2000, 3000,<br>4000, HandKey II and CR                                                             | HandPunch 1000, 2000, 3000,<br>4000, HandKey II and CR                                                                                                              |
| Hallun                                              | *with INT-HTR option                                                                                               |                                                                                                                                                                     |