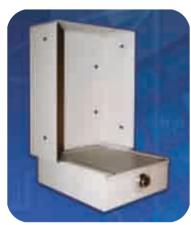

#### **Hurricane Outdoor Enclosure**

**Tsunami Water Tight Enclosure** 

(IR) Recognition Systems

|                                                     | Hurricane*                                                                                                         | Tsunami*+                                                                                                                                                           |
|-----------------------------------------------------|--------------------------------------------------------------------------------------------------------------------|---------------------------------------------------------------------------------------------------------------------------------------------------------------------|
| Tennerature Bange                                   | -20F to 120F<br>-29C to 49C                                                                                        | -45F to 120F<br>-43C to 49C                                                                                                                                         |
| Tennironment<br>Environment                         | Provides significant protection<br>from rain, sleet, snow, splashing<br>water, falling dirt and windblown<br>dust. | Provides complete protection against<br>rain, sleet, snow, splashing water,<br>hose-directed water, falling dirt and<br>wind-blown dust when the door is<br>closed. |
| Dimensions<br>HXWXD                                 | 14.0 in. x 12.0 in. x 10.5<br>in.58.5 cm x 35.6 cm x 29.3                                                          | 23.0 in. x 14.0 in. x 11.5 in.<br>58.5 cm x 35.6 cm x 29.3 cm                                                                                                       |
| Gross Weight<br>Gross Weight<br>Lincluding Reatterl | 11.5 lbs<br>5.3 kg                                                                                                 | 45.0 lbs<br>20.5 kg                                                                                                                                                 |
| lin <sup>cluus</sup><br>HandReader                  | HandPunch 1000, 2000, 3000,<br>4000, HandKey II and CR                                                             | HandPunch 1000, 2000, 3000,<br>4000, HandKey II and CR                                                                                                              |
| Hallun                                              | *with INT-HTR option                                                                                               |                                                                                                                                                                     |