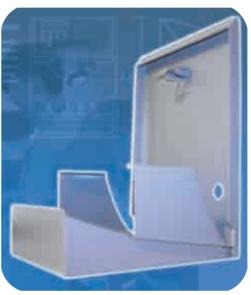

#### **Hurricane Outdoor Enclosure**

**Tsunami Water Tight Enclosure** 

(IR) Recognition Systems

|                                                     | Hurricane*                                                                                                         | Tsunami*+                                                                                                                                                           |
|-----------------------------------------------------|--------------------------------------------------------------------------------------------------------------------|---------------------------------------------------------------------------------------------------------------------------------------------------------------------|
| Tennerature Bange                                   | -20F to 120F<br>-29C to 49C                                                                                        | -45F to 120F<br>-43C to 49C                                                                                                                                         |
| Tennironment<br>Environment                         | Provides significant protection<br>from rain, sleet, snow, splashing<br>water, falling dirt and windblown<br>dust. | Provides complete protection against<br>rain, sleet, snow, splashing water,<br>hose-directed water, falling dirt and<br>wind-blown dust when the door is<br>closed. |
| Dimensions<br>HXWXD                                 | 14.0 in. x 12.0 in. x 10.5<br>in.58.5 cm x 35.6 cm x 29.3                                                          | 23.0 in. x 14.0 in. x 11.5 in.<br>58.5 cm x 35.6 cm x 29.3 cm                                                                                                       |
| Gross Weight<br>Gross Weight<br>Lincluding Reatterl | 11.5 lbs<br>5.3 kg                                                                                                 | 45.0 lbs<br>20.5 kg                                                                                                                                                 |
| lin <sup>cluus</sup><br>HandReader                  | HandPunch 1000, 2000, 3000,<br>4000, HandKey II and CR                                                             | HandPunch 1000, 2000, 3000,<br>4000, HandKey II and CR                                                                                                              |
| Hallun                                              | *with INT-HTR option                                                                                               |                                                                                                                                                                     |